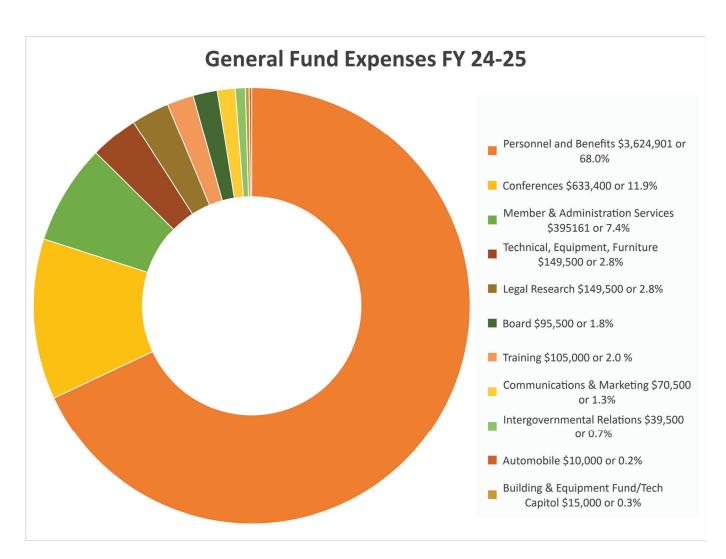

### Personnel and Benefits

In terms of Personnel and Benefits, the proposed budget reflects a step increase for all *eligible* employees and a 2% cost of living adjustment for all employees. No major changes to the benefits package offered by LOC to its employees are expected.

### Member & Administrative Services

The overall programs and services funded by the Member & Administrative Services budget remain, overall, consistent with last year. Notable differences between the previous year budget and the proposed budget include.

### Board of Directors

The Board of Directors is allocated its own budget, which is used to cover the cost of board meetings, travel for board members and staff to such meetings, and for continuing education opportunities for board members. This department's budget is one which sees a notable decrease, but this is due to reallocating where funds for attendance at National League of Cities' events exist within the budget. The only other noticeable difference in the Board of Directors budget is a reduction in the Board Meeting budget of \$15,000 – this is because the meetings held during the fiscal year are expected to cost less than the previous year.

### Technical, Equipment & Furniture

The Technical, Equipment & Furniture budget generally covers the costs of the LOC's major technology and equipment expenditures and maintenance costs. All major lines are showing increases, this is due to two things. First, as the LOC has worked to streamline its internal processes, particularly as it relates to fiscal management and member database management, additional technological programs have been purchased that require enhanced funding (with savings on staff time and error reduction being the benefit of the programs). Second, the LOC has better analyzed its overall spending in the last three years, as well as predicted spending needs in the future, to create

### Training

The proposed Training Budget has only one substantive change from the previous year, that is the expense associated with the line funding the Elected Essentials/Municipal Fundamentals training. The fiscal year will include the Elected Essentials training program, which provides a free all-day training for city officials in 13 different cities throughout the state. The cost of this program (which includes training materials, meals, and staff travel expenses) is estimated to be \$37,000, which is \$20,000 more than the Municipal Fundamentals program held during the previous budget year. The Municipal Fundamentals program is only hosted in six cities, is a half-day event, and food is not provided.

### Conferences

The Conferences budget covers costs associated with major LOC events, including: City Day at the Capitol, Spring Conference, Annual Conference, National League of Cities' Congressional City Conference, and National League of Cities' City Summit. Budget lines for all events have increased somewhat, due to inflationary costs associated with food and beverage prices, AV needs, and venue rentals. The Annual and Spring Conferences are still expected to be revenue producing events.

### Communications and Marketing

Structurally and programmatically the Communications and Marketing Department remains consistent with the prior year. Changes to this budget are generally nominal. Decreases in the conference and contract services line occur as part of an overall intention to reduce costs to account for other necessary programming. Increases in the printing and marketing line are due to inflationary costs.

### Intergovernmental Relations

Structurally and programmatically the Intergovernmental Relations Department remains consistent with the prior year. Changes to this budget are generally nominal. Decreases in the conference and contract services line occur as part of an overall intention to reduce costs to account for other necessary programming.

### Legal Research Department

Structurally and programmatically the Legal Department remains consistent with the prior year. Changes to this budget are generally nominal. Decreases in the conference line occur as part of an overall intention to reduce costs to account for other necessary programming. There is an increase in the Contract Services line, which is to accommodate inflationary costs with outside consultants regularly used by the department, specifically legal and research services.