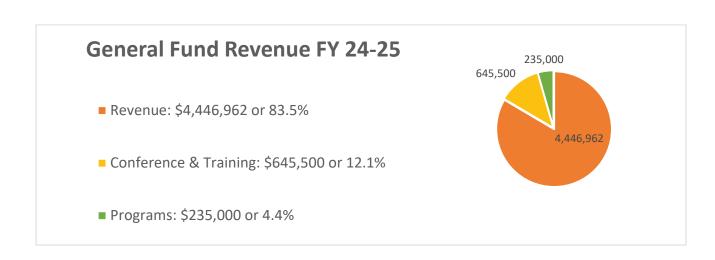

is expected to secure \$5,327,461.80 in revenue this fiscal year, of which \$5,327,461,80 will be needed to cover those expenses identified in the General Fund.

A few key things should be noted in this proposed budget.

### Revenue

The primary source of revenue remains membership dues. During the December 2023 Board meeting, dues for Fiscal Year 2024/2025 were raised by 2%. CIS's contributions to the LOC, the second largest revenue source for the organization, will provide \$1,468,794 in revenue between its administrative fee and training grants. Additionally, the revenue streams related to sponsorships and vendors for the LOC's two conferences are based on historical averages of collection making the revenue prediction more dependable. With three years of revenue data available, LOC confidently estimates it will receive \$400,000 in revenue from its contractual agreement with NPP.gov.