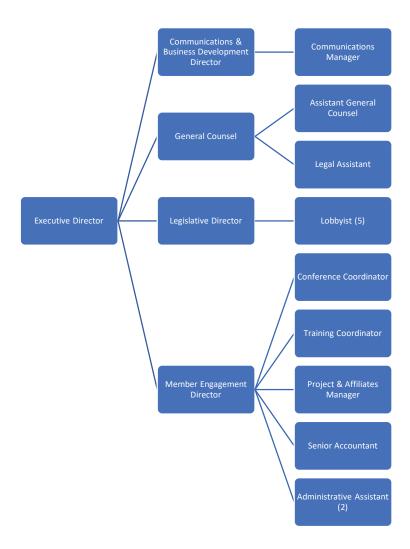

# **LOC Management Staff**

The LOC is governed by the Executive Director, who oversees four managers. Each manager is responsible for the management and oversight of their respective departments.

| Position                                       | Person          |
|------------------------------------------------|-----------------|
| Executive Director                             | Patty Mulvihill |
| Communications & Business Development Director | Kevin Toon      |
| General Counsel                                | Jayme Pierce    |
| Legislative Director                           | Jim McCauley    |
| Member Engagement Director                     | Lisa Trevino    |

## **Organizational Chart**