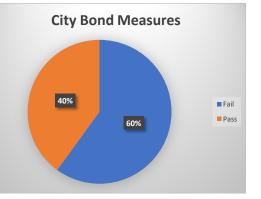

| Bond - No. of Measures (15 Total) | Fail | Pass | Fail   | Pass   |
|-----------------------------------|------|------|--------|--------|
| Cities (5)                        | 3    | 2    | 60.00% | 40.00% |
| Counties (N/A)                    |      |      |        |        |
| Special Districts (N/A)           |      |      |        |        |
| School Districts (9)              | 5    | 4    | 55.56% | 44.44% |