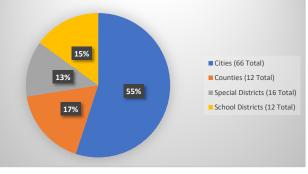

| All Measures - No. of Measures | Fail | Pass | Fail   | Pass   |
|--------------------------------|------|------|--------|--------|
| Cities (66 Total)              | 22   | 44   | 33.33% | 66.67% |
| Counties (12 Total)            | 7    | 5    | 58.33% | 41.67% |
| Special Districts (16 Total)   | 5    | 11   | 31.25% | 68.75% |
| School Districts (12 Total)    | 6    | 6    | 50.00% | 50.00% |