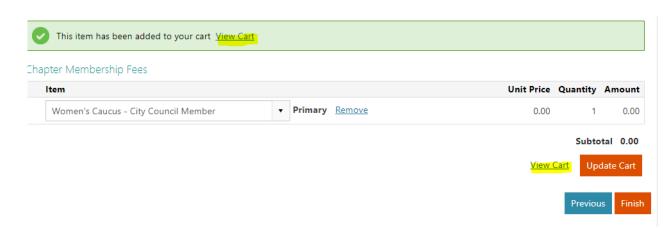

| Unit Price | Quantity | Amount    |
|--------------------------------------|-----------------------|------------|----------|-----------|
| (Select)                             | Primary <u>Remove</u> | 0.00       | 0        | 0.00      |
| (Select)                             |                       |            | Subto    | tal 0.00  |
| Women's Caucus - Associate Member    |                       |            |          |           |
| Women's Caucus - City Council Member |                       |            | Ado      | d to Cart |
| Women's Caucus - Emerita Member      |                       |            |          |           |
|                                      |                       |            | Previou  | s Fini    |

• Click View Cart next to the Update Cart button.



## Finally, checkout.

Please note: Even if you are choosing a \$0 membership, you must complete the checkout process.

• Click Submit Order

Items

|   | Item                   | Quantity | Price | Total |               |
|---|------------------------|----------|-------|-------|---------------|
| ۲ | Join Now Womens Caucus | 1        | 0.00  | 0.00  | <u>Remove</u> |
|   |                        |          |       |       |               |

## Cart Charges

| Item total              | 0.00 |
|-------------------------|------|
| Shipping                | 0.00 |
| Handling                | 0.00 |
| TRANSACTION GRAND TOTAL | 0.00 |